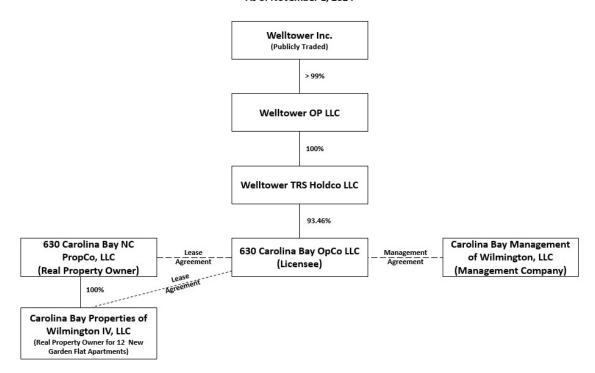

As of November 1, 2024, the Provider is owned 93.46% by Welltower TRS Holdco LLC and 6.54% by Carolina Bay Properties of Wilmington II Sub, LLC ("<u>Liberty Member</u>"). Welltower TRS Holdco LLC is owned 100% by Welltower OP LLC ("<u>Welltower</u>"), the sole subsidiary of Welltower Inc., a publicly traded real estate investment trust. Liberty Member is an affiliate of Liberty Senior Living, LLC, a North Carolina for-profit limited liability company (or "<u>Liberty</u>"). The Provider is managed by its majority member, Welltower TRS Holdco LLC, and certain major decisions require the consent of Liberty Member. The Provider does not have any officers, directors, trustees, or managing or general partners.

# B. <u>Facility Ownership</u>

The real property comprising the Community is owned by 630 Carolina Bay NC PropCo, LLC (the "Real Property Owner") and its subsidiary, Carolina Bay Properties of Wilmington IV, LLC (or the "New Garden Flats Owner"). Carolina Bay Properties of Wilmington IV, LLC, owns only the real property on which

twelve (12) new Garden Flat apartments are located. The Real Property Owner and the New Garden Flats Owner were formed to own the real property comprising the Community. The Real Property Owner and the New Garden Flats Owner, as applicable, lease the Independent Living Building, the Garden Flat Buildings, the Clubhouse, the Healthcare Center, and the associated common areas to the Provider. The Real Property Owner is a Delaware for-profit limited liability company registered to do business in North Carolina with a business address of 4500 Dorr Street, Toledo, Ohio 43615. The New Garden Flats Owner is a for-profit North Carolina limited liability company with a business address of 4500 Dorr Street, Toledo, Ohio 43615

See the organization/ownership chart below.

# Organization/Ownership Chart

# Carolina Bay at Autumn Hall

As of November 1, 2024